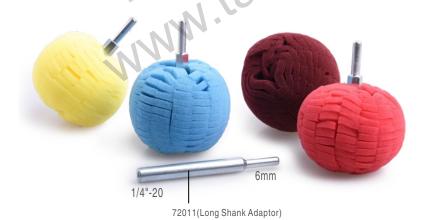

### Polishing Balls with 6mm Shank

| Item No. | Color            |  |
|----------|------------------|--|
| 48230-16 | Yellow           |  |
| 48230-86 | Maroon           |  |
| 48230-66 | Blue             |  |
| 48230-46 | Orange           |  |
| 48230-76 | Red (Ultra Fine) |  |

Ball size: 77mm

Comes with a 1/4"-20 threaded short 6mm shank Optional long shank adaptor (Item No.72011)

Продукт: <u>Топка ShineMate за полиране дунапренова 77х6 мм, средна, 48230-66</u>

Категория: Дискове за полиране