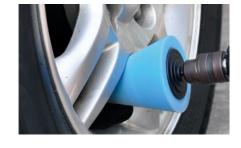

### Polishing Cones for corner and narrow area polishing

Use in conjunction with liquid polish for high-gloss restoration Work with electric tools with Max.Speed 3500/min Cone diameter: 80mm