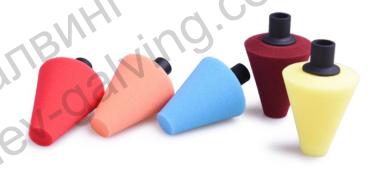

### Polishing Cones for corner and narrow area polishing

Use in conjunction with liquid polish for high-gloss restoration Work with electric tools with Max.Speed 3500/min Cone diameter: 80mm

### Polishing Cones for electric drill

| Item No. | Color  | Mounting  | Density    |
|----------|--------|-----------|------------|
| 48020-1  | Yellow | 6mm shank | Medium     |
| 48020-8  | Maroon | 6mm shank | Medium     |
| 48020-6  | Blue   | 6mm shank | Medium     |
| 48020-4  | Orange | 6mm shank | Medium     |
| 48020-7  | Red    | 6mm shank | Ultra Fine |

### **Polishing Cones for Rotary Polisher**

| Item No. | Color  | Mounting | Density    |
|----------|--------|----------|------------|
| 48130-12 | Yellow | M14      | Medium     |
| 48130-82 | Maroon | M14      | Medium     |
| 48130-62 | Blue   | M14      | Medium     |
| 48130-42 | Orange | M14      | Medium     |
| 48130-72 | Red    | M14      | Ultra Fine |